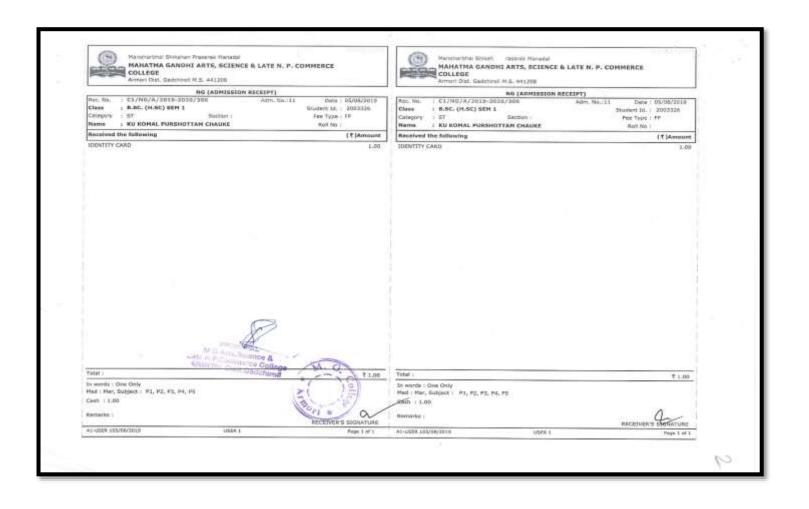

## Admission Receipt of the Home-Science Students

### List of Students

| Sr.<br>No. | Name of Student              | Admission<br>Fee | Concession | Admission<br>fee with<br>Concession |
|------------|------------------------------|------------------|------------|-------------------------------------|
| 1          | BANGARE SHILPA SHRAWAN       | 223              | 222        | 01                                  |
| 2          | BANKAR NIKITA RAVINDRA       | 223              | 222        | - 01                                |
| 3          | BARAPATRE SHRAVANI AJAY      | 223              | 222        | 01                                  |
| 4          | BHANDARKAR VAISHNAVI PRAKASH | 223              | 222        | 01                                  |
| 5          | BHOYAR PALLAVI SUDHAKAR      | 223              | 222        | 01                                  |
| 6          | CHAUKE KOMAL PURUSHOTTAM     | 223              | 222        | 01                                  |
| 7          | DAJGAYE MONALI VILAS         | 223              | 222        | 01                                  |
| 8          | DUDHABAWARE TRUPTI VIJAY     | 223              | 222        | 01                                  |
| 9          | DUMANE ACHAL SURESH          | 223              | 222        | 01                                  |
| 10         | GAIKWAD AKANKSHA DILIP       | 223              | 222        | 01                                  |
| 11         | GEDAM KALYANI RATNAKAR       | 223              | 222        | 01                                  |
| 12         | KAMDI RITU ASHOK             | 223              | 222        | 01                                  |
| 13         | KIRANGE SUSHAMA RUSHI        | 223              | 222        | 01                                  |
| 14         | KOSARE DEVIKA INDRAKUMAR     | 223              | 222        | 01                                  |
| 15         | KUMARE MADHURI DIGAMBAR      | 223              | 222        | 01                                  |
| 16         | KUMARE NAINA VILASH          | 223              | 222        | 01                                  |
| 17         | LONARE SNEHALATA HANSRAJ     | 223              | 222        | 01                                  |
| 18         | NEWARE MONIKA KAVADU         | 223              | 222        | 01                                  |
| 19         | ROHANKAR RUPALI DAMBAJI      | 223              | 222        | 01                                  |
| 20         | SARPE SONUTAI ANANDRAO       | 223              | 222        | 01                                  |
| 21         | THAKARE POOJA PRAKASH        | 223              | 222        | 01                                  |