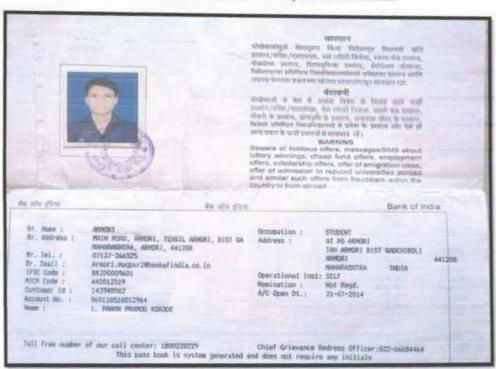

Mahatma Gandhi Arts, Science & Late N. P. Commerce College, Armori HPCL 2019-20 Final Student List

| Sr. No. | Name of the candidate.     | Name of the Bank    | Branch<br>Name     | Bank Account No. | IFSC CODE   | Eligible<br>amount<br>in Rs. |
|---------|----------------------------|---------------------|--------------------|------------------|-------------|------------------------------|
| 1       | Gayatri Ramesh Sahare      | Bank Of India       | Wadsa              | 964710110001597  | BKID0009647 | 4800                         |
| 2       | Payal Surendra Raus        | State Bank Of India | Shankarpu<br>r     | 34347828461      | SBIN0009380 | 5300                         |
| 3       | Sapana Dubraj Meshram      | State Bank Of India | Gangalwa<br>di     | 31053900146      | SBIN0011146 | 4800                         |
| 4       | Khushabu Ashok Sahare      | Bank Of India       | Arjuni<br>Mor      | 924140110012184  | BKID0009214 | 5300                         |
| - 5     | Rutuja Bramhadas Bansod    | Bank Of India       | Armori             | 960110510009562  | BKID0009601 | 4800                         |
| 6       | Prajkta Suresh Sahare      | Bank Of Maharashtra | Gadehiroli         | 60112659812      | MAHB0000940 | 5300                         |
| 7       | Rutuja Shridhar Alone      | Bank Of India       | Armori             | 960110510009616  | BKID0009601 | 5300                         |
| 8       | Pranay Raju Meshram        | Union Bank          | Desaiganj          | 588002010003894  | UBIN0558800 | 5300                         |
| 9       | Bhushan Madhukar Bagade    | Bank of Maharashtra | Armori             | 60235841031      | MAHB0001814 | 4800                         |
| 10      | Tannu Lokmitra Barsagade   | Bankof Maharashtra  | Armori             | 60153649555      | MAHB0001814 | 4800                         |
| 11      | Vaishnavi Bharat Warke     | Bank Of India       | Armori             | 960110110004337  | BKID0009601 | 5300                         |
| 12      | Achal Tulshidas Nandeshwar | Bank Of India       | Vairagad           | 964110510005545  | BKID0009641 | 5300                         |
| 13      | Sakshi Daulat Janbandhu    | Bank of Maharashtra | Gadchiroli         | 25026275530      | MAHB0000940 | 5300                         |
| 14      | Ashish Sangpal Borkar      | State Bank of India | Warsa<br>Desaiganj | 31867756482      | SBIN00t2183 | 5300                         |
| 15      | Aditi Tamrdhwaj Raut       | State Bank of India | Gangalwa<br>di     | 31583541842      | SBIN0011146 | 5300                         |
| 16      | Anjali Nitesh Bhandarkar   | Bank of Maharashtra | Armori             | 60335084291      | MAHB0001814 | 5300                         |
| 17      | Rupali Santosh Kamble      | Bank of India       | Armori             | 960110110006907  | BKID0009601 | 4800                         |
| 18      | Sandhya Amol Meshram       | Bank Of India       | Armori             | 960110510009876  | BKID0009601 | 5300                         |
| 19      | Diksha Dewaji Mandape      | Bank Of Maharashtra | Armori             | 60143555952      | MAHB0001814 | 5300                         |