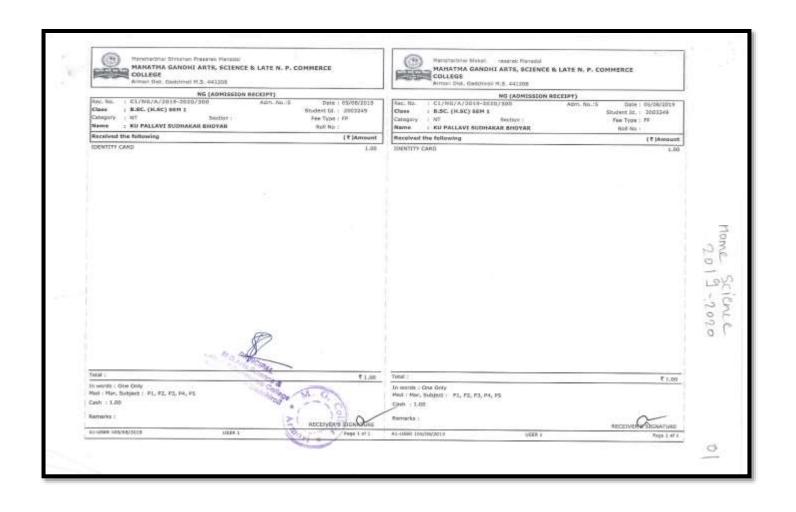

## Admission Receipt of the Home-Science Students

### List of Students

| Sr.<br>No. | Name of Student              | Admission<br>Fee | Concession | Admission<br>fee with<br>Concession |
|------------|------------------------------|------------------|------------|-------------------------------------|
| 1          | BANGARE SHILPA SHRAWAN       | 223              | 222        | 01                                  |
| 2          | BANKAR NIKITA RAVINDRA       | 223              | 222        | - 01                                |
| 3          | BARAPATRE SHRAVANI AJAY      | 223              | 222        | 01                                  |
| 4          | BHANDARKAR VAISHNAVI PRAKASH | 223              | 222        | 01                                  |
| 5          | BHOYAR PALLAVI SUDHAKAR      | 223              | 222        | 01                                  |
| 6          | CHAUKE KOMAL PURUSHOTTAM     | 223              | 222        | 01                                  |
| 7          | DAJGAYE MONALI VILAS         | 223              | 222        | 01                                  |
| 8          | DUDHABAWARE TRUPTI VIJAY     | 223              | 222        | 01                                  |
| 9          | DUMANE ACHAL SURESH          | 223              | 222        | 01                                  |
| 10         | GAIKWAD AKANKSHA DILIP       | 223              | 222        | 01                                  |
| 11         | GEDAM KALYANI RATNAKAR       | 223              | 222        | 01                                  |
| 12         | KAMDI RITU ASHOK             | 223              | 222        | 01                                  |
| 13         | KIRANGE SUSHAMA RUSHI        | 223              | 222        | 01                                  |
| 14         | KOSARE DEVIKA INDRAKUMAR     | 223              | 222        | 01                                  |
| 15         | KUMARE MADHURI DIGAMBAR      | 223              | 222        | 01                                  |
| 16         | KUMARE NAINA VILASH          | 223              | 222        | 01                                  |
| 17         | LONARE SNEHALATA HANSRAJ     | 223              | 222        | 01                                  |
| 18         | NEWARE MONIKA KAVADU         | 223              | 222        | 01                                  |
| 19         | ROHANKAR RUPALI DAMBAJI      | 223              | 222        | 01                                  |
| 20         | SARPE SONUTAI ANANDRAO       | 223              | 222        | 01                                  |
| 21         | THAKARE POOJA PRAKASH        | 223              | 222        | 01                                  |